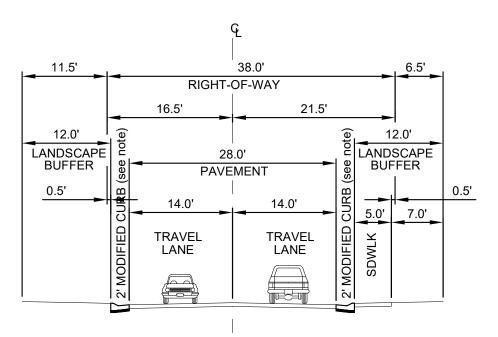

# **RESIDENTIAL ALTERNATIVE 38'**

| SCALE<br>NONE      | A STATE OF THE STA | 555 S. BLUFF STREET<br>SUITE 101       |
|--------------------|--------------------------------------------------------------------------------------------------------------------------------------------------------------------------------------------------------------------------------------------------------------------------------------------------------------------------------------------------------------------------------------------------------------------------------------------------------------------------------------------------------------------------------------------------------------------------------------------------------------------------------------------------------------------------------------------------------------------------------------------------------------------------------------------------------------------------------------------------------------------------------------------------------------------------------------------------------------------------------------------------------------------------------------------------------------------------------------------------------------------------------------------------------------------------------------------------------------------------------------------------------------------------------------------------------------------------------------------------------------------------------------------------------------------------------------------------------------------------------------------------------------------------------------------------------------------------------------------------------------------------------------------------------------------------------------------------------------------------------------------------------------------------------------------------------------------------------------------------------------------------------------------------------------------------------------------------------------------------------------------------------------------------------------------------------------------------------------------------------------------------------|----------------------------------------|
| DATE<br>Sept. 2020 |                                                                                                                                                                                                                                                                                                                                                                                                                                                                                                                                                                                                                                                                                                                                                                                                                                                                                                                                                                                                                                                                                                                                                                                                                                                                                                                                                                                                                                                                                                                                                                                                                                                                                                                                                                                                                                                                                                                                                                                                                                                                                                                                | ST. GEORGE, UT 84770<br>(425) 986-7888 |

CROSS SECTION NO.

- Pedestrian facilities required on rural streets per the Transportation Master Plan Chapter 3. Sidewalk/trail shall be located within landscape buffer area, meandering where possible.
- Residential driveways shall be constructed to keep drainage within the roadway or natural drainage to prevent flooding of private property.
- 3. When driveable surface width (asphalt + shoulders) is 32 feet or less, "No Parking" signs shall be installed on one side of the road per adopted fire code. Driveable surface shall not be less than 29 feet.
- Pedestrian facilities are not required when traffic studies show a road has a volume of less than 200 vehicles per day. Otherwise, an 8' wide asphalt path on one side, or a 5' concrete sidewalk on both sides shall be installed.