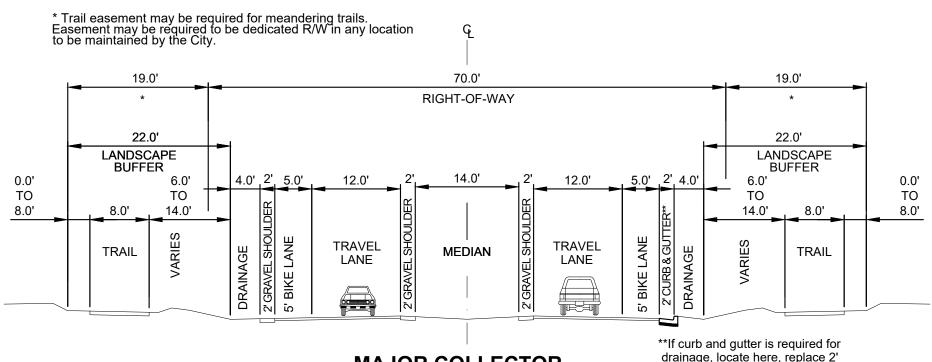

# RESIDENTIAL ALTERNATIVE 43'

| T       | SCALE      |                                                                                                                                                                                                                                                                                                                                                                                                                                                                                                                                                                                                                                                                                                                                                                                                                                                                                                                                                                                                                                                                                                                                                                                                                                                                                                                                                                                                                                                                                                                                                                                                                                                                                                                                                                                                                                                                                                                                                                                                                                                                                                                                |                      |
|---------|------------|--------------------------------------------------------------------------------------------------------------------------------------------------------------------------------------------------------------------------------------------------------------------------------------------------------------------------------------------------------------------------------------------------------------------------------------------------------------------------------------------------------------------------------------------------------------------------------------------------------------------------------------------------------------------------------------------------------------------------------------------------------------------------------------------------------------------------------------------------------------------------------------------------------------------------------------------------------------------------------------------------------------------------------------------------------------------------------------------------------------------------------------------------------------------------------------------------------------------------------------------------------------------------------------------------------------------------------------------------------------------------------------------------------------------------------------------------------------------------------------------------------------------------------------------------------------------------------------------------------------------------------------------------------------------------------------------------------------------------------------------------------------------------------------------------------------------------------------------------------------------------------------------------------------------------------------------------------------------------------------------------------------------------------------------------------------------------------------------------------------------------------|----------------------|
| ١       | NONE       |                                                                                                                                                                                                                                                                                                                                                                                                                                                                                                                                                                                                                                                                                                                                                                                                                                                                                                                                                                                                                                                                                                                                                                                                                                                                                                                                                                                                                                                                                                                                                                                                                                                                                                                                                                                                                                                                                                                                                                                                                                                                                                                                | 555 S. BLUFF STREET  |
| L       |            |                                                                                                                                                                                                                                                                                                                                                                                                                                                                                                                                                                                                                                                                                                                                                                                                                                                                                                                                                                                                                                                                                                                                                                                                                                                                                                                                                                                                                                                                                                                                                                                                                                                                                                                                                                                                                                                                                                                                                                                                                                                                                                                                | SUITE 101            |
| Γ       | DATE       | The state of the s | ST. GEORGE, UT 84770 |
| Sept. 2 | Sept. 2020 | IVINS CITY                                                                                                                                                                                                                                                                                                                                                                                                                                                                                                                                                                                                                                                                                                                                                                                                                                                                                                                                                                                                                                                                                                                                                                                                                                                                                                                                                                                                                                                                                                                                                                                                                                                                                                                                                                                                                                                                                                                                                                                                                                                                                                                     | (425) 986-7888       |

CROSS SECTION NO.

- 1. The City may require that the 2' modified curb be substituted by a 2.5' high back curb when
  - road is curvilinear and grade has portions steeper than 2
  - road is recieving water from an intersecting road or other drainage feature that has an apparent risk of storm water jumping the curb due to high velocities, or a substantive drainage benefit is determined per
  - approved drainage studies.

CROSS SECTION NO.

- Pedestrian facilities required on rural streets per the Transportation Master Plan Chapter 3. Sidewalk/trail shall be located within landscape buffer area, meandering where possible.
- Residential driveways shall be constructed to keep drainage within the roadway or natural drainage to prevent flooding of private property.
- 3. When driveable surface width (asphalt + shoulders) is 32 feet or less, "No Parking" signs shall be installed on one side of the road per adopted fire code. Driveable surface shall not be less than 29 feet.
- Pedestrian facilities are not required when traffic studies show a road has a volume of less than 200 vehicles per day. Otherwise, an 8' wide asphalt path on one side, or a 5' concrete sidewalk on both sides shall be installed.