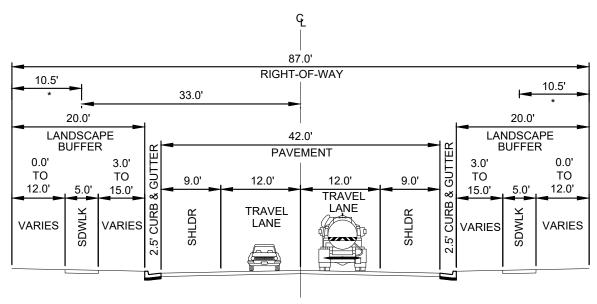

- Meandering sidewalk required. Meander sidewalk through landscape buffer area.
- 2. Sidewalk may undulate but must meet clear zone requirements.
- 3. 4' Shoulder may be striped for a bicycle lane where indicated.
- \* Where homes or commercial sites do not front street, landscape buffer must be dedicated to City.