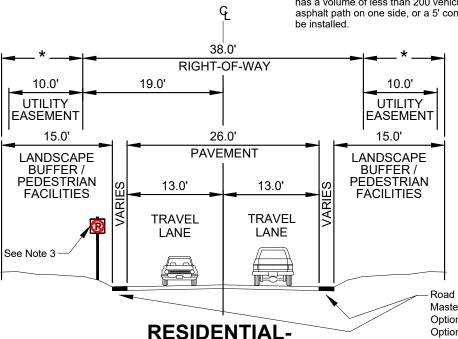

CROSS SECTION NO.

- Pedestrian facilities required on rural streets per the Transportation Master Plan Chapter 3. Sidewalk/trail shall be located within landscape buffer area, meandering where possible.
- Residential driveways shall be constructed to keep drainage within the roadway or natural drainage to prevent flooding of private property.
- 3. When driveable surface width (asphalt + shoulders) is 32 feet or less, "No Parking" signs shall be installed on one side of the road per adopted fire code. Driveable surface shall not be less than 29 feet.
- Pedestrian facilities are not required when traffic studies show a road has a volume of less than 200 vehicles per day. Otherwise, an 8' wide asphalt path on one side, or a 5' concrete sidewalk on both sides shall be installed.

**PRIVATE RURAL** 

★ Sidewalk / Trail easement, if required. Width varies per Road Side Drainage

-Road Side Drainage (see Transportation Master Plan Chapter 3)

Option A: 2' Curb & Gutter

Option B: Rock lined ditch

Option C: Unarmored ditch 3' road base shoulder required minimum.

SCALE NONE DATE Sept. 2020

555 S. BLUFF STREET SUITE 101 ST. GEORGE, UT 84770 (425) 986-7888

Ivins City
RESIDENTIAL PRIVATE RURAL

CROSS SECTION NO.