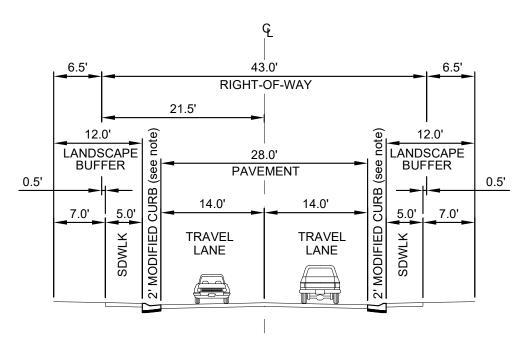

# RESIDENTIAL ALTERNATIVE 43'

| T       | SCALE      |                                                                                                                                                                                                                                                                                                                                                                                                                                                                                                                                                                                                                                                                                                                                                                                                                                                                                                                                                                                                                                                                                                                                                                                                                                                                                                                                                                                                                                                                                                                                                                                                                                                                                                                                                                                                                                                                                                                                                                                                                                                                                                                                |                      |
|---------|------------|--------------------------------------------------------------------------------------------------------------------------------------------------------------------------------------------------------------------------------------------------------------------------------------------------------------------------------------------------------------------------------------------------------------------------------------------------------------------------------------------------------------------------------------------------------------------------------------------------------------------------------------------------------------------------------------------------------------------------------------------------------------------------------------------------------------------------------------------------------------------------------------------------------------------------------------------------------------------------------------------------------------------------------------------------------------------------------------------------------------------------------------------------------------------------------------------------------------------------------------------------------------------------------------------------------------------------------------------------------------------------------------------------------------------------------------------------------------------------------------------------------------------------------------------------------------------------------------------------------------------------------------------------------------------------------------------------------------------------------------------------------------------------------------------------------------------------------------------------------------------------------------------------------------------------------------------------------------------------------------------------------------------------------------------------------------------------------------------------------------------------------|----------------------|
| ١       | NONE       |                                                                                                                                                                                                                                                                                                                                                                                                                                                                                                                                                                                                                                                                                                                                                                                                                                                                                                                                                                                                                                                                                                                                                                                                                                                                                                                                                                                                                                                                                                                                                                                                                                                                                                                                                                                                                                                                                                                                                                                                                                                                                                                                | 555 S. BLUFF STREET  |
| L       |            |                                                                                                                                                                                                                                                                                                                                                                                                                                                                                                                                                                                                                                                                                                                                                                                                                                                                                                                                                                                                                                                                                                                                                                                                                                                                                                                                                                                                                                                                                                                                                                                                                                                                                                                                                                                                                                                                                                                                                                                                                                                                                                                                | SUITE 101            |
| Γ       | DATE       | The state of the s | ST. GEORGE, UT 84770 |
| Sept. 2 | Sept. 2020 | IVINS CITY                                                                                                                                                                                                                                                                                                                                                                                                                                                                                                                                                                                                                                                                                                                                                                                                                                                                                                                                                                                                                                                                                                                                                                                                                                                                                                                                                                                                                                                                                                                                                                                                                                                                                                                                                                                                                                                                                                                                                                                                                                                                                                                     | (425) 986-7888       |

CROSS SECTION NO.

- 1. The City may require that the 2' modified curb be substituted by a 2.5' high back curb when
  - road is curvilinear and grade has portions steeper than 2
  - road is recieving water from an intersecting road or other drainage feature that has an apparent risk of storm water jumping the curb due to high velocities, or a substantive drainage benefit is determined per
  - approved drainage studies.