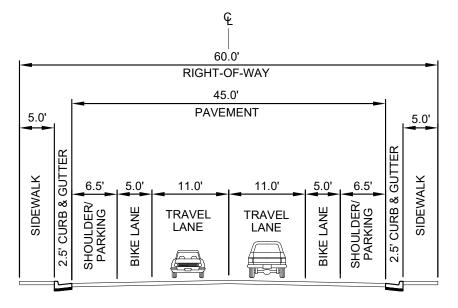

CROSS SECTION NO.

- Pedestrian facilities required on rural streets per the Transportation Master Plan Chapter 3. Sidewalk/trail shall be located within landscape buffer area, meandering where possible.
- Residential driveways shall be constructed to keep drainage within the roadway or natural drainage to prevent flooding of private property.
- 3. When driveable surface width (asphalt + shoulders) is 32 feet or less, "No Parking" signs shall be installed on one side of the road per adopted fire code. Driveable surface shall not be less than 29 feet.
- Pedestrian facilities are not required when traffic studies show a road has a volume of less than 200 vehicles per day. Otherwise, an 8' wide asphalt path on one side, or a 5' concrete sidewalk on both sides shall be installed.