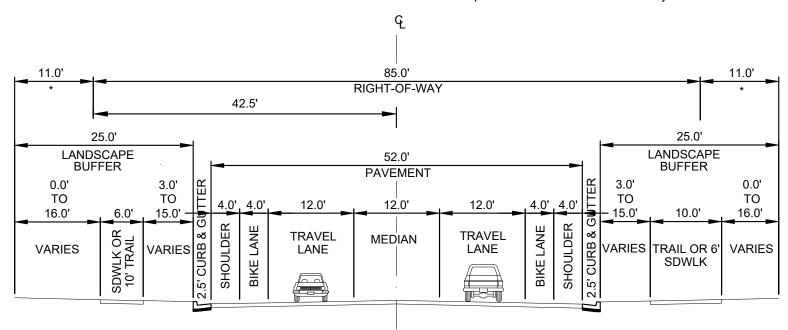

# MINOR ARTERIAL -CENTER STREET

| SCALE      |                  |
|------------|------------------|
| NONE       |                  |
| DATE       | 1) (I) IC CITTLY |
| Sept. 2020 | IVINS CITY       |

555 S. BLUFF STREET SUITE 101 ST. GEORGE, UT 84770 (425) 986-7888

Ivins City

MINOR ARTERIAL - CENTER STREET

CROSS SECTION NO.

**8A** 

- 1. Meandering sidewalk required. Meander sidewalk through landscape buffer area.
- 2. Sidewalk may undulate but must meet clear zone requirements.
- 3. See city Trail Map for trail locations.
- 4. Additional width will be required at intersections for a 12-foot right turn lane as approved by the City Engineer.
- 5. To be used on Center Street between 200 West and 600 West.
  - \* Where homes or commercial sites do not front street, landscape buffer must be dedicated to City.