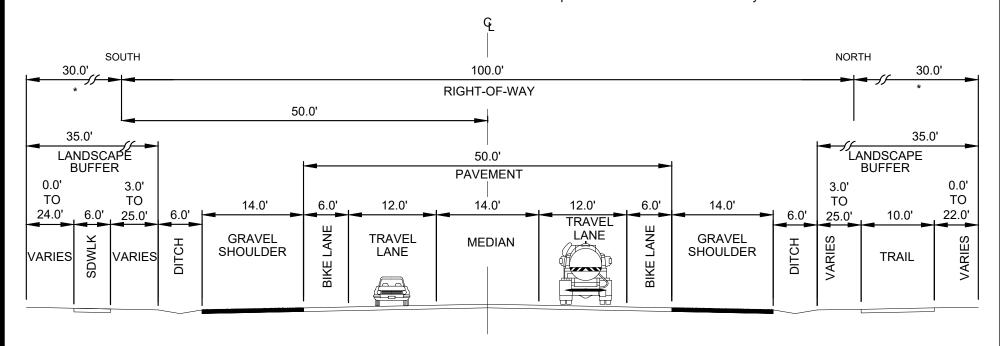

# MAJOR ARTERIAL -OLD HIGHWAY 91 (5-LANE)

- 1. Trails and sidewalks may undulate but must meet clear zone requirements.
- 2. See city Trail Map for trail locations.
- 3. Where possible meander trail through landscape buffer area.
- 4. A concrete curb and gutter may be substituted at the outside edge of pavement for roadside drainage and may be required if specified by a drainage study.
- 5. The City may also require curb and gutter in the rural zone on a case by case basis in areas of commercial, industrial or medium- and high-density residential or as necessary to provide a reasonable and consistent transition from areas with curb and gutter to areas without.

# MAJOR COLLECTOR -LANDSCAPED MEDIAN IN RURAL ZONE

CROSS SECTION NO.

- 1. Trails and sidewalks may undulate but must meet clear zone requirements.
- 2. See city Trail Map for trail locations.
- 3. Where possible meander trail through landscape buffer area.
- 4. A concrete curb and gutter may be substituted at the outside edge of pavement for roadside drainage and may be required if specified by a drainage study.
- 5. The City may also require curb and gutter in the rural zone on a case by case basis in areas of commercial, industrial or medium- and high-density residential or as necessary to provide a reasonable and consistent transition from areas with curb and gutter to areas without.