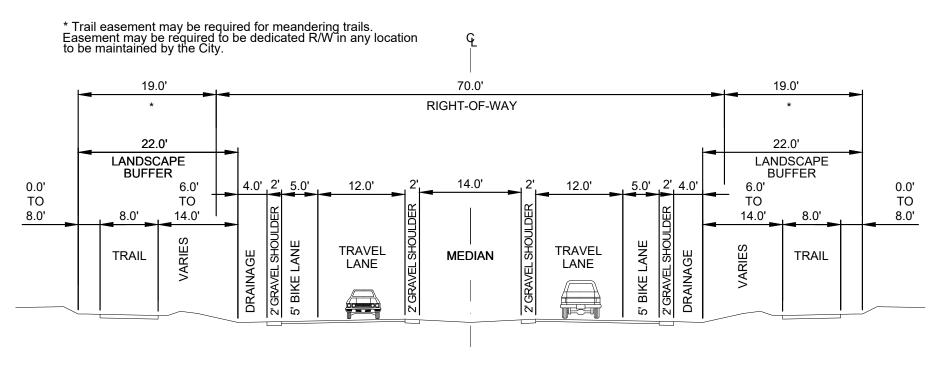

- Meandering sidewalk recommended where possible. Meander sidewalk through landscape buffer area.
- 2. Sidewalk may undulate but must meet clear zone requirements.
- The City may require that the 2' modified curb be substituted by a 2.5' high back curb when
  - road is curvilinear and grade has portions steeper than 2 percent,
  - road is recieving water from an intersecting road or other drainage feature that has an apparent risk of storm water jumping the curb due to high velocities, or
  - a substantive drainage benefit is determined per approved drainage studies.

SCALE NONE

DATE Sept. 2020

SCALE NONE

UTAR

555 S. BLUFF STREET SUITE 101 ST. GEORGE, UT 84770 (425) 986-7888

Ivins City
RESIDENTIAL STANDARD 50'

CROSS SECTION NO.

1.1

- The City may require that the 2' modified curb be substituted by a 2.5' high back curb when
  - road is curvilinear and grade has portions steeper than 2 percent,
  - road is recieving water from an intersecting road or other drainage feature that has an apparent risk of storm water jumping the curb due to high velocities, or
  - a substantive drainage benefit is determined per approved drainage studies.