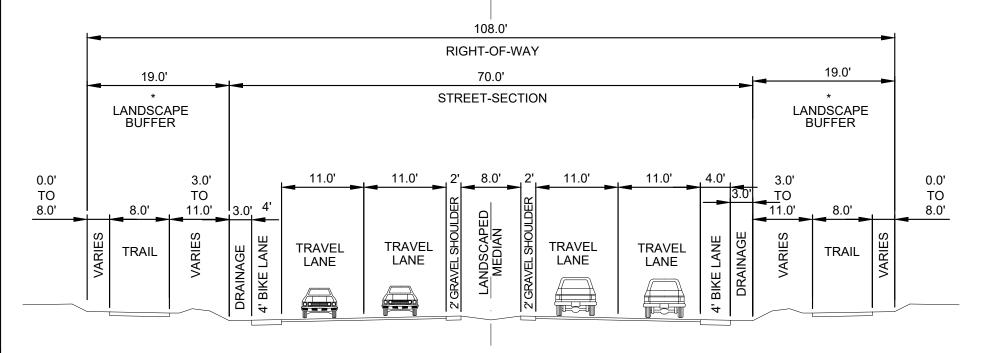

- Meandering sidewalk recommended where possible. Meander sidewalk through landscape buffer area.
- 2. Sidewalk may undulate but must meet clear zone requirements.

\* Sidewalk easement may be required for meandering sidewalks.

SCALE
NONE

DATE
Sept. 2020

SCALE
1555 S. BLUFF STREET
SUITE 101
SUITE 101
ST. GEORGE, UT 84770
(425) 986-7888

Ivins City
RESIDENTIAL COLLECTOR

CROSS SECTION NO.

- Meandering sidewalk recommended where possible. Meander sidewalk through landscape buffer area.
- 2. Sidewalk may undulate but must meet clear zone requirements.
- 3. 5' Shoulder may be striped for a bicycle lane where indicated.
- \* Sidewalk easement may be required for meandering sidewalks.
- \*\* For meandering sidewalks, parkstrip width will vary with a required minimum width at closest point to be 3.0'.