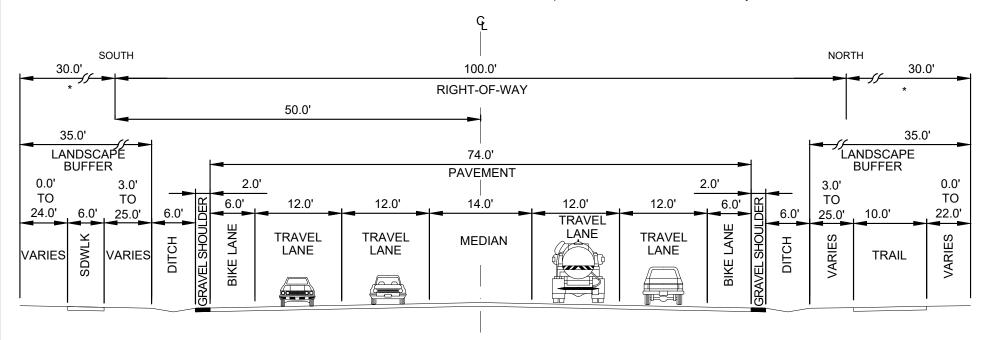

# MAJOR ARTERIAL -OLD HIGHWAY 91 (5-LANE)

- 1. Trails and sidewalks may undulate but must meet clear zone requirements.
- 2. See city Trail Map for trail locations.
- 3. Where possible meander trail through landscape buffer area.
- 4. A concrete curb and gutter may be substituted at the outside edge of pavement for roadside drainage and may be required if specified by a drainage study.
- 5. The City may also require curb and gutter in the rural zone on a case by case basis in areas of commercial, industrial or medium- and high-density residential or as necessary to provide a reasonable and consistent transition from areas with curb and gutter to areas without.

# MAJOR COLLECTOR -LANDSCAPED MEDIAN IN RURAL ZONE

CROSS SECTION NO.

- 1. Trails and sidewalks may undulate but must meet clear zone requirements.
- 2. See city Trail Map for trail locations.
- 3. Where possible meander trail through landscape buffer area.
- 4. A concrete curb and gutter may be substituted at the outside edge of pavement for roadside drainage and may be required if specified by a drainage study.
- 5. The City may also require curb and gutter in the rural zone on a case by case basis in areas of commercial, industrial or medium- and high-density residential or as necessary to provide a reasonable and consistent transition from areas with curb and gutter to areas without.