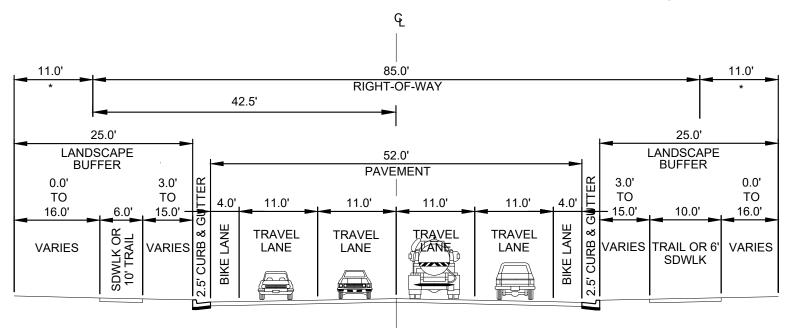

# MINOR ARTERIAL - WEST CENTER STREET 3-LANE

| SCALE      |            |                                  |
|------------|------------|----------------------------------|
| NONE       |            | 555 S. BLUFF STREET<br>SUITE 101 |
| DATE       | DANC CITY  | ST. GEORGE, UT 84770             |
| Sept. 2020 | IVINS CITY | (425) 986-7888                   |

Ivins City

MINOR ARTERIAL - CENTER STREET

CROSS SECTION NO.

**8B** 

- 1. Meandering sidewalk required. Meander sidewalk through landscape buffer area.
- 2. Sidewalk may undulate but must meet clear zone requirements.
- 3. See city Trail Map for trail locations.
- Additional width will be required at intersections for a 12-foot right turn lane as approved by the City Engineer.
- 5. To be used to widen Center Street between 200 West and 600 West.
  - \* Where homes or commercial sites do not front street, landscape buffer must be dedicated to City.