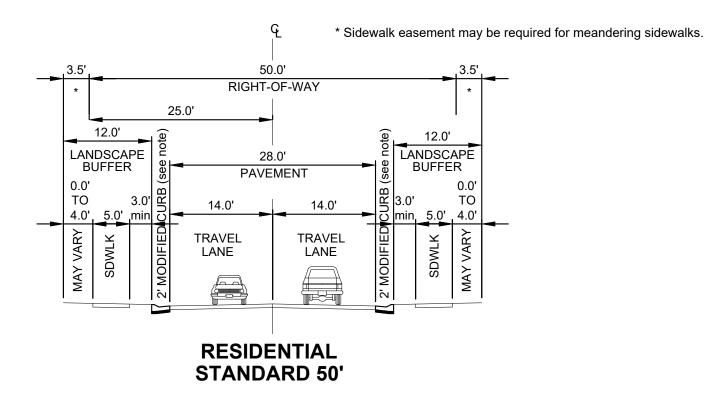

SCALE NONE

DATE Sept. 2020

SCALE NONE

UTAR

555 S. BLUFF STREET SUITE 101 ST. GEORGE, UT 84770 (425) 986-7888

Ivins City
RESIDENTIAL STANDARD 50'

CROSS SECTION NO.

1.1

- Meandering sidewalk recommended where possible. Meander sidewalk through landscape buffer area.
- 2. Sidewalk may undulate but must meet clear zone requirements.
- The City may require that the 2' modified curb be substituted by a 2.5' high back curb when
  - road is curvilinear and grade has portions steeper than 2 percent,
  - road is recieving water from an intersecting road or other drainage feature that has an apparent risk of storm water jumping the curb due to high velocities, or
  - a substantive drainage benefit is determined per approved drainage studies.

- The City may require that the 2' modified curb be substituted by a 2.5' high back curb when
  - road is curvilinear and grade has portions steeper than 2 percent,
  - road is recieving water from an intersecting road or other drainage feature that has an apparent risk of storm water jumping the curb due to high velocities, or
  - a substantive drainage benefit is determined per approved drainage studies.