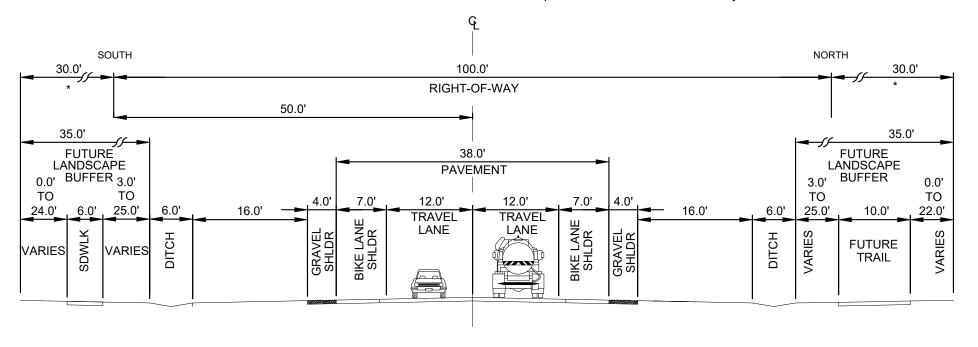

CROSS SECTION NO.

- Pedestrian facilities required on rural streets per the Transportation Master Plan Chapter 3. Sidewalk/trail shall be located within landscape buffer area, meandering where possible.
- Residential driveways shall be constructed to keep drainage within the roadway or natural drainage to prevent flooding of private property.
- 3. When driveable surface width (asphalt + shoulders) is 32 feet or less, "No Parking" signs shall be installed on one side of the road per adopted fire code. Driveable surface shall not be less than 29 feet.
- Pedestrian facilities are not required when traffic studies show a road has a volume of less than 200 vehicles per day. Otherwise, an 8' wide asphalt path on one side, or a 5' concrete sidewalk on both sides shall be installed.