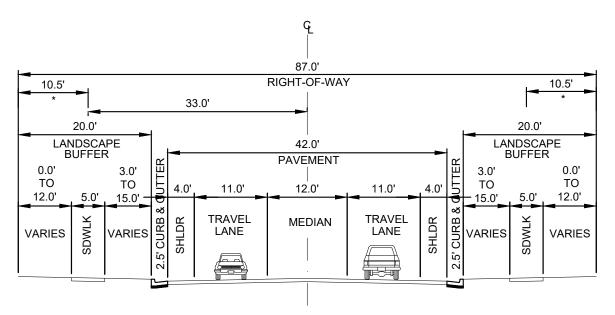

# RESIDENTIAL ALTERNATIVE 43'

| T       | SCALE      |                                                                                                                                                                                                                                                                                                                                                                                                                                                                                                                                                                                                                                                                                                                                                                                                                                                                                                                                                                                                                                                                                                                                                                                                                                                                                                                                                                                                                                                                                                                                                                                                                                                                                                                                                                                                                                                                                                                                                                                                                                                                                                                                |                      |
|---------|------------|--------------------------------------------------------------------------------------------------------------------------------------------------------------------------------------------------------------------------------------------------------------------------------------------------------------------------------------------------------------------------------------------------------------------------------------------------------------------------------------------------------------------------------------------------------------------------------------------------------------------------------------------------------------------------------------------------------------------------------------------------------------------------------------------------------------------------------------------------------------------------------------------------------------------------------------------------------------------------------------------------------------------------------------------------------------------------------------------------------------------------------------------------------------------------------------------------------------------------------------------------------------------------------------------------------------------------------------------------------------------------------------------------------------------------------------------------------------------------------------------------------------------------------------------------------------------------------------------------------------------------------------------------------------------------------------------------------------------------------------------------------------------------------------------------------------------------------------------------------------------------------------------------------------------------------------------------------------------------------------------------------------------------------------------------------------------------------------------------------------------------------|----------------------|
| ١       | NONE       |                                                                                                                                                                                                                                                                                                                                                                                                                                                                                                                                                                                                                                                                                                                                                                                                                                                                                                                                                                                                                                                                                                                                                                                                                                                                                                                                                                                                                                                                                                                                                                                                                                                                                                                                                                                                                                                                                                                                                                                                                                                                                                                                | 555 S. BLUFF STREET  |
| L       |            |                                                                                                                                                                                                                                                                                                                                                                                                                                                                                                                                                                                                                                                                                                                                                                                                                                                                                                                                                                                                                                                                                                                                                                                                                                                                                                                                                                                                                                                                                                                                                                                                                                                                                                                                                                                                                                                                                                                                                                                                                                                                                                                                | SUITE 101            |
| Γ       | DATE       | The state of the s | ST. GEORGE, UT 84770 |
| Sept. 2 | Sept. 2020 | IVINS CITY                                                                                                                                                                                                                                                                                                                                                                                                                                                                                                                                                                                                                                                                                                                                                                                                                                                                                                                                                                                                                                                                                                                                                                                                                                                                                                                                                                                                                                                                                                                                                                                                                                                                                                                                                                                                                                                                                                                                                                                                                                                                                                                     | (425) 986-7888       |

CROSS SECTION NO.

- 1. The City may require that the 2' modified curb be substituted by a 2.5' high back curb when
  - road is curvilinear and grade has portions steeper than 2
  - road is recieving water from an intersecting road or other drainage feature that has an apparent risk of storm water jumping the curb due to high velocities, or a substantive drainage benefit is determined per
  - approved drainage studies.