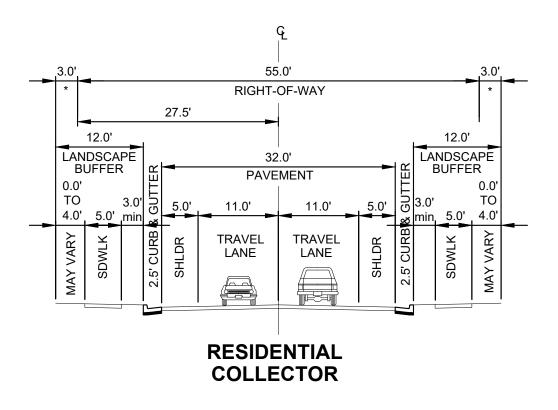

SCALE
NONE

DATE
Sept. 2020

SCALE
1555 S. BLUFF STREET
SUITE 101
SUITE 101
ST. GEORGE, UT 84770
(425) 986-7888

Ivins City
RESIDENTIAL COLLECTOR

CROSS SECTION NO.

- Meandering sidewalk recommended where possible. Meander sidewalk through landscape buffer area.
- 2. Sidewalk may undulate but must meet clear zone requirements.
- 3. 5' Shoulder may be striped for a bicycle lane where indicated.
- \* Sidewalk easement may be required for meandering sidewalks.
- \*\* For meandering sidewalks, parkstrip width will vary with a required minimum width at closest point to be 3.0'.