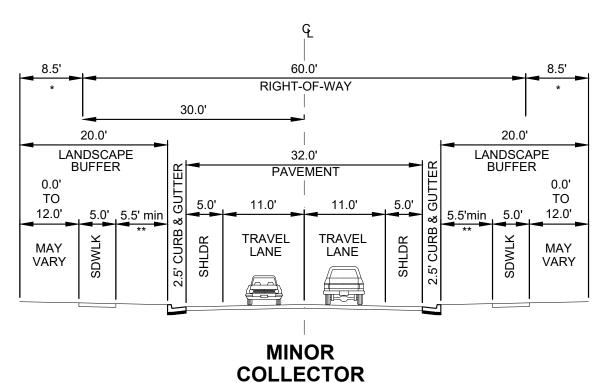

SCALE
NONE

DATE
Sept. 2020

SCALE

1555 S. BLUFF STREET
SUITE 101
ST. GEORGE, UT 84770
(425) 986-7888

Ivins City

MINOR COLLECTOR

CROSS SECTION NO.

- Puerto Drive is already developed and lacking continuous sidewalk.
   -City will submit for grants to install sidewalk at least on the west side.
   -City may need to relocate a portion of the curb and gutter and narrow the roadway or move the curb to make room for sidewalk on the west side.
  - -See Concept Plan in Appendix K.
- City also may install additional street calming measures on Puerto Drive to address speeding, such as roundabouts, intersection tabling, and roadway choking.