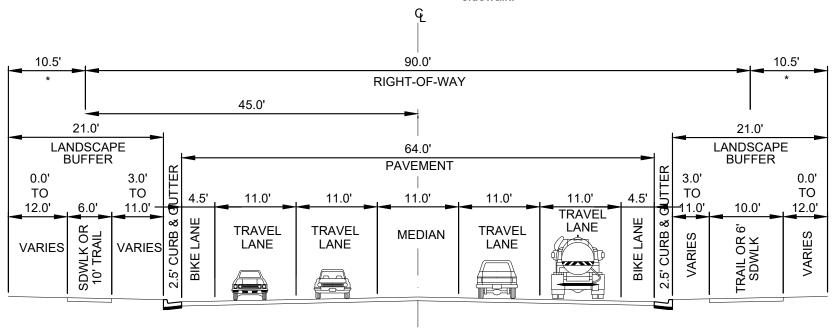

CROSS SECTION NO.

- 1. The City may require that the 2' modified curb be substituted by a 2.5' high back curb when
  - road is curvilinear and grade has portions steeper than 2
  - road is recieving water from an intersecting road or other drainage feature that has an apparent risk of storm water jumping the curb due to high velocities, or a substantive drainage benefit is determined per
  - approved drainage studies.