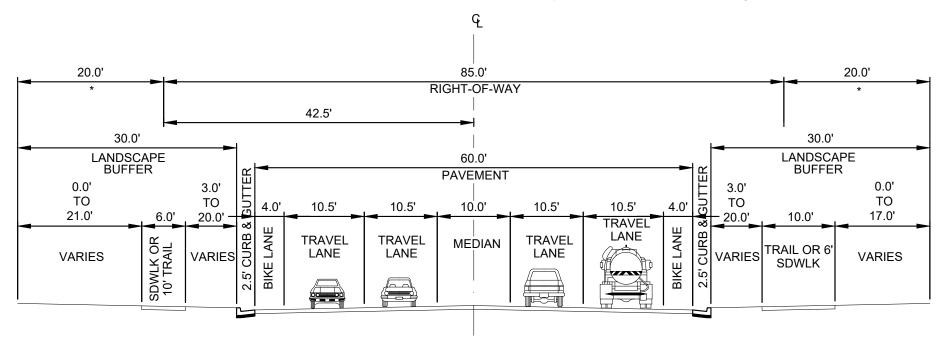

# MAJOR COLLECTOR (STREET PARKING)

| SCALE<br>NONE |                   | 555 S. BLUFF STREET<br>SUITE 101      |
|---------------|-------------------|---------------------------------------|
| DATE          | IN (IN IC CITTAL) | ST. GEORGE, UT 8477<br>(425) 986-7888 |
| Sept. 2020    | IVINS CITY        | (423) 980-7888                        |

- Meandering sidewalk required. Meander sidewalk through landscape buffer area.
- 2. Sidewalk may undulate but must meet clear zone requirements.
- 3. 4' Shoulder may be striped for a bicycle lane where indicated.
- \* Where homes or commercial sites do not front street, landscape buffer must be dedicated to City.