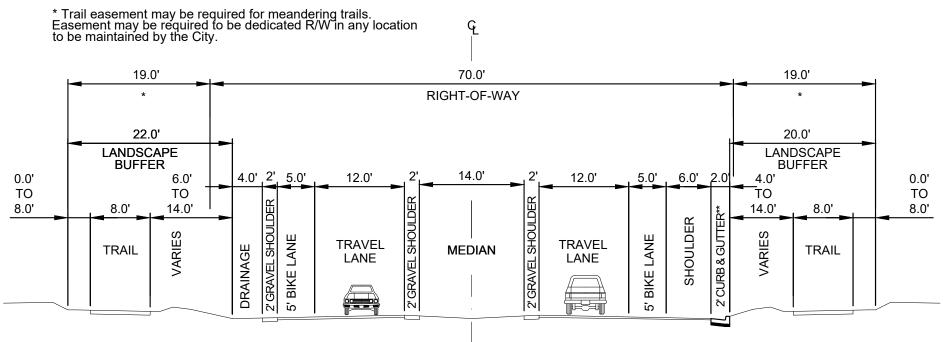

# **RESIDENTIAL ALTERNATIVE 38'**

| SCALE<br>NONE      | A STATE OF THE STA | 555 S. BLUFF STREET<br>SUITE 101       |
|--------------------|--------------------------------------------------------------------------------------------------------------------------------------------------------------------------------------------------------------------------------------------------------------------------------------------------------------------------------------------------------------------------------------------------------------------------------------------------------------------------------------------------------------------------------------------------------------------------------------------------------------------------------------------------------------------------------------------------------------------------------------------------------------------------------------------------------------------------------------------------------------------------------------------------------------------------------------------------------------------------------------------------------------------------------------------------------------------------------------------------------------------------------------------------------------------------------------------------------------------------------------------------------------------------------------------------------------------------------------------------------------------------------------------------------------------------------------------------------------------------------------------------------------------------------------------------------------------------------------------------------------------------------------------------------------------------------------------------------------------------------------------------------------------------------------------------------------------------------------------------------------------------------------------------------------------------------------------------------------------------------------------------------------------------------------------------------------------------------------------------------------------------------|----------------------------------------|
| DATE<br>Sept. 2020 |                                                                                                                                                                                                                                                                                                                                                                                                                                                                                                                                                                                                                                                                                                                                                                                                                                                                                                                                                                                                                                                                                                                                                                                                                                                                                                                                                                                                                                                                                                                                                                                                                                                                                                                                                                                                                                                                                                                                                                                                                                                                                                                                | ST. GEORGE, UT 84770<br>(425) 986-7888 |

CROSS SECTION NO.

- Pedestrian facilities required on rural streets per the Transportation Master Plan Chapter 3. Sidewalk/trail shall be located within landscape buffer area, meandering where possible.
- Residential driveways shall be constructed to keep drainage within the roadway or natural drainage to prevent flooding of private property.
- 3. When driveable surface width (asphalt + shoulders) is 32 feet or less, "No Parking" signs shall be installed on one side of the road per adopted fire code. Driveable surface shall not be less than 29 feet.
- Pedestrian facilities are not required when traffic studies show a road has a volume of less than 200 vehicles per day. Otherwise, an 8' wide asphalt path on one side, or a 5' concrete sidewalk on both sides shall be installed.