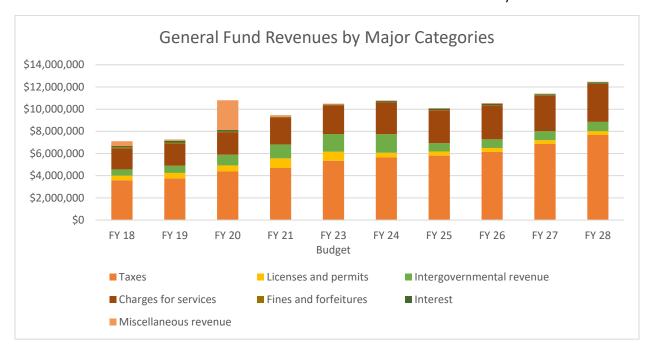

#### General Fund

With continued growth in the property tax base, as well as expansion of the retail sales and transient room tax base, the General Fund revenues are expected to grow over 20% over the next five years. Property tax and sales tax are the primary revenue sources for the General Fund, representing 22% and 24% respectively of the total General Fund revenues at the end of the five-year horizon. A looming economic recession could alter the amount of sales tax to be distributed to the City.

Sales tax has steadily grown over the past five years, most of which is attributed to growth in the state and county and increased spending habits. In the coming years, sales and use tax could surpass property tax as the main source of general fund revenue. Sales and Use tax revenue has increased by 65% since 2018 and projected to increase another 9.8% by FY23 year end.

Washington County and Ivins City have experienced steady growth for more than 20 years and it is anticipated that growth will slow down in comparison to recent years.

The assessed valuation has grown substantially from \$917 million in 2017 to over \$2.42 billion in 2022. Property tax growth has been steady over the past five years, with an average annual change of 7.39%. Based on economic factors, this rate will slow down and is projected to increase by 2% over the next few years and grow by 10%+ with the completion of Black Desert Resort.