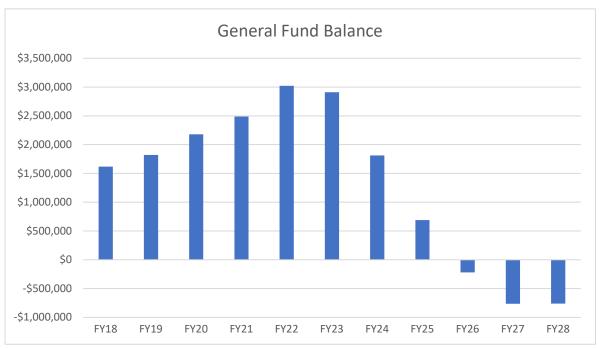

The General Fund Reserve of the General Fund is used primarily to maintain funds for emergencies. Excess net position is used to build up the General Fund Reserve or used as transfers to the capital projects fund to finance capital projects. Costs are expected to outpace revenues and will contribute to the decline of change in net position over the next few years until commercial projects are completed and operational. Increased public safety and public works costs are the main driver for this trend. The City had roughly \$3 million as a general fund reserve at the end of FY22. At the forecasted rate, reserves would be depleted by mid-2026. The State requires a minimum fund balance of 5% of general fund revenues.

The City is required to adopt a balanced budget, with the option of using fund balance to address any shortfalls. The City has a few commercial projects under construction that will provide more sales-tax-related revenues in the future. These revenues are much needed to help provide more funding for operations and capital projects. With an uncertain economic condition, a property tax increase or a cost reduction would be needed to sustain the City's operations.