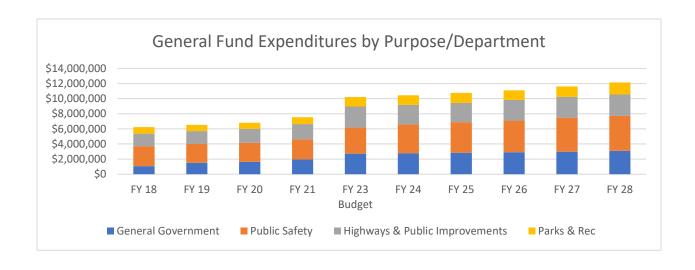

The cost of providing services is expected to outpace revenue projections over the next few years as revenue increases slow and the cost of labor, materials and supplies continue to grow due to inflation and regulatory pressures. Resort commercial development that brings sales, transient room, and property tax will be added to alleviate the burden on the residential tax base towards the end of the 5 years. The highest growing categories of expenditures are public safety and public works, where staffing levels are planned to increase to manage calls for service and growth of the City.