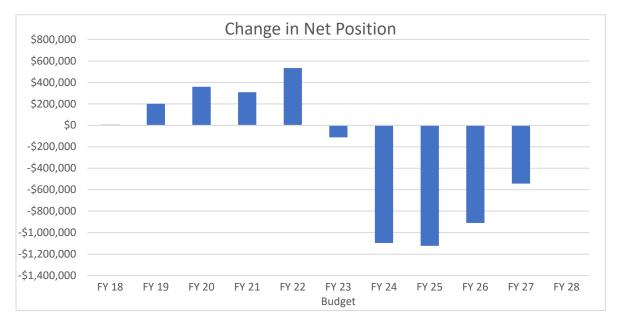

The General Fund Reserve of the General Fund is used primarily to maintain funds for emergencies. Excess net position is used to build up the General Fund Reserve or used as transfers to the capital projects fund to finance capital projects. Costs are expected to outpace revenues and will contribute to the decline of change in net position over the next few years until commercial projects are completed and operational. Increased public safety and public works costs are the main driver for this trend. The City had roughly \$3 million as a general fund reserve at the end of FY22. At the forecasted rate, reserves would be depleted by mid-2026. The State requires a minimum fund balance of 5% of general fund revenues.